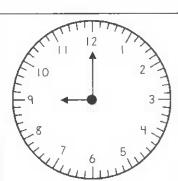

23

24

26

20

What time is it?

- Write the numbers from 1 to 10.
- Color the number that comes after 8 blue.

Score: \_\_\_\_\_