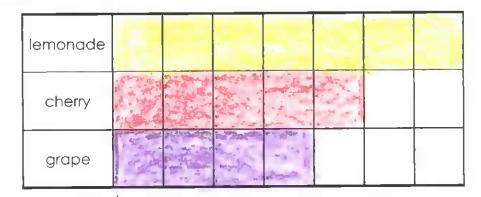

Please color to show:

- 7 kids like lemonade.
- 5 kids like cherry juice.
- 3 kids like grape juice.

Please continue the pattern.

Please put these numbers in order from least to greatest.

| Name: |  |      |  |
|-------|--|------|--|
| Nume. |  | <br> |  |