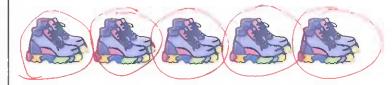

#### Homework Math

Today is:

How much?

80 ¢

• Circle the pairs of shoes.

How many pairs of shoes are there? 5

How many shoes in all?

10