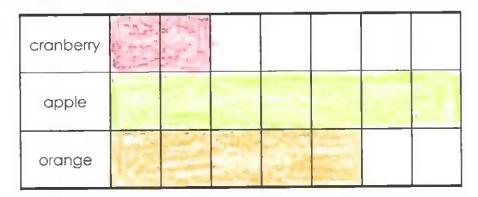

Please color to show:

- 2 kids like cranberry juice.
- 7 kids like apple juice.
- 5 kids like orange.

Please continue the pattern.

Please put these numbers in order from least to greatest.

20

24

29

Score: \_\_\_\_\_