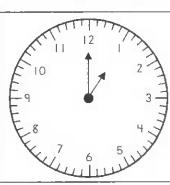

# Morning Math

Today is:

How much?

HOW MUCHS

80 ¢

Draw the hands to show 9:00.

Use only 2 of the digit cards to write the largest **two digit** number you can make.

63

## Homework Math

Today is:

How much?

60¢

Draw the hands to show 3:00.

Use only 2 of the digit cards to write the largest two digit number you can make.

Color the rectangles blue.

Please finish:

Draw the hands to show 7:00

Write 2 different addition problems that equal 7.

(varied)

- Write the numbers from 21 to 30. Color the even numbers green.

| 21 22 23 24 25 26 27 28 2 |
|---------------------------|
|---------------------------|

## Homework Math

Today is:

How much?

Draw the hands to show 10:00

20 ¢

Write 2 different addition problems that equal 8.

(varied

- Write the numbers from 21 to 30. Color the odd numbers yellow.