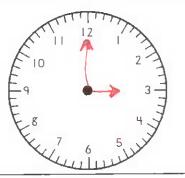

Draw the hands to show 7:00

Write 2 different addition problems that equal 7.

(varied)

- Write the numbers from 21 to 30. Color the even numbers green.

| 21 22 23 24 25 26 27 28 2 |
|---------------------------|
|---------------------------|