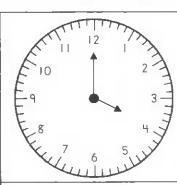

23

24

26

20

What time is it?

- Write the numbers from 1 to 10.
- Color the number that comes after 8 blue.

Score: \_\_\_\_\_