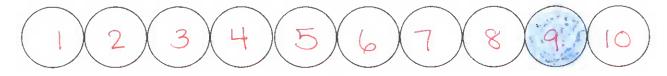

23

24

26

20

What time is it?

- Write the numbers from 1 to 10.
- Color the number that comes after 8 blue.

Score: \_\_\_\_\_