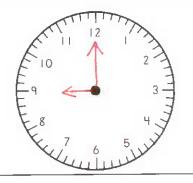

23

24

26

20

What time is it?

- Write the numbers from 1 to 10.
- Color the number that comes after 8 blue.

Score: \_\_\_\_\_

17

23

13

22

What time is it?

- Write the numbers from 1 to 10.
- Color the number that comes before 6 blue.

Score: \_\_\_\_\_

32

26

30

25

28

What time is it?

- 6 2

• Write the numbers from 11 to 20. Color the number that comes between 17 and 19 blue.

Circle the least number:

28

27

30

23

29

What time is it?

11:00

# Morning Math

Today is:

How much?

HOW MUCHS

80 ¢

Draw the hands to show 9:00.

Use only 2 of the digit cards to write the largest **two digit** number you can make.

63

## Homework Math

Today is:

How much?

60¢

Draw the hands to show 3:00.

Use only 2 of the digit cards to write the largest two digit number you can make.

Color the rectangles blue.

Please finish:

Draw the hands to show 7:00

Write 2 different addition problems that equal 7.

(varied)

- Write the numbers from 21 to 30. Color the even numbers green.

| 21 22 23 24 25 26 27 28 2 |
|---------------------------|
|---------------------------|

## Homework Math

Today is:

How much?

Draw the hands to show 10:00

20 ¢

Write 2 different addition problems that equal 8.

(varied

- Write the numbers from 21 to 30. Color the odd numbers yellow.