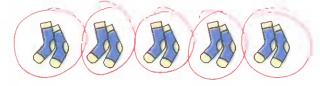

#### Homework Math

Today is:

How much?

• Circle the pairs of socks.

How many socks are in one pair?

How many pairs of socks are there? \_\_\_\_5\_\_

Circle the greatest number:

21