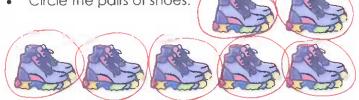

## Morning Math

Today is:

How much?

Circle the pairs of shoes.

How many pairs of shoes are there?

How many shoes in all?

14

Circle the least number:

32

26

30

25

28

What time is it?

- 6 2

• Write the numbers from 11 to 20. Color the number that comes between 17 and 19 blue.