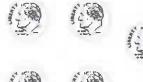

# Morning Math

Today is:

How much?

Circle the pairs of socks.

How many pairs of socks are there? \_\_\_\_\_\_\_\_

Circle the greatest number:

19

17

23

24

26

20

What time is it?

- Write the numbers from 1 to 10.
- Color the number that comes after 8 blue.

Score: \_\_\_\_\_