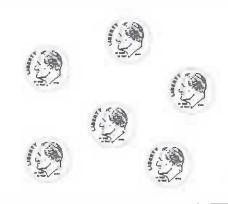

# Morning Math

Today is:

How much?

HOW MUCHS

80 ¢

Draw the hands to show 9:00.

Use only 2 of the digit cards to write the largest **two digit** number you can make.

63