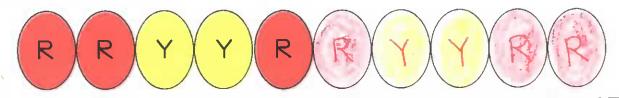

# Morning Math

Today is:

How much?

Circle the pairs of socks.

How many pairs of socks are there? \_\_\_\_\_\_\_\_

Circle the greatest number:

19

17

#### Homework Math

Today is:

How much?

• Circle the pairs of socks.

How many socks are in one pair?

How many pairs of socks are there? \_\_\_\_5\_\_

Circle the greatest number:

21