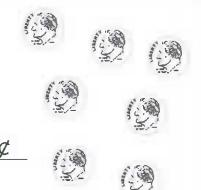

# Morning Math

Today is:

How much?

Circle the pairs of socks.

How many pairs of socks are there? \_\_\_\_\_\_\_\_

Circle the greatest number:

19

17