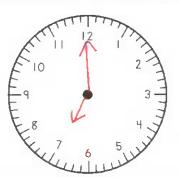

Draw the hands to show 7:00

Write 2 different addition problems that equal 7.

(varied)

- Write the numbers from 21 to 30. Color the even numbers green.

| 21 22 23 24 25 26 27 28 2 |
|---------------------------|
|---------------------------|