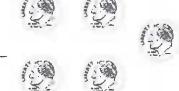

#### Homework Math

Today is:

How much?

• Circle the pairs of socks.

How many socks are in one pair?

How many pairs of socks are there? \_\_\_\_5\_\_

Circle the greatest number:

21

17

23

13

22

What time is it?

- Write the numbers from 1 to 10.
- Color the number that comes before 6 blue.

Score: \_\_\_\_\_