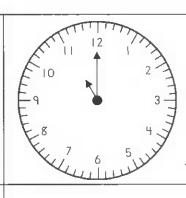

23

24

26

20

What time is it?

- Write the numbers from 1 to 10.
- Color the number that comes after 8 blue.

Score: \_\_\_\_\_