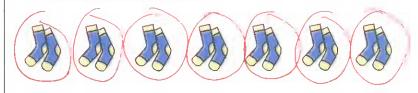

# Morning Math

Today is:

How much?

Circle the pairs of socks.

How many pairs of socks are there? \_\_\_\_\_\_\_\_

Circle the greatest number:

19

17