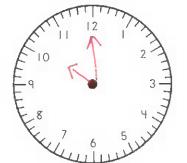

## Homework Math

Today is:

How much?

Draw the hands to show 10:00

20 ¢

Write 2 different addition problems that equal 8.

(varied

- Write the numbers from 21 to 30. Color the odd numbers yellow.